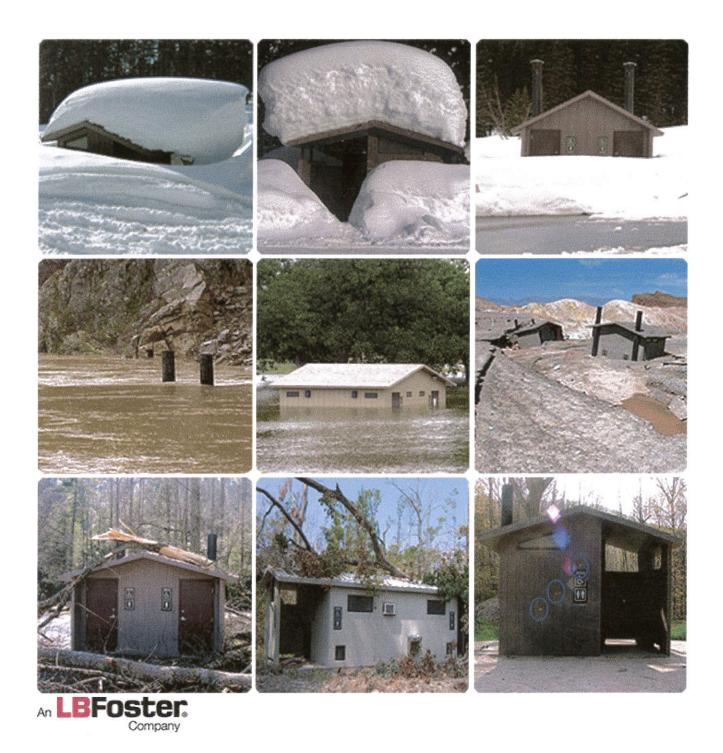

#### CXT eXtreme Toilets -- TOUGH AS MOTHER NATURE

- Engineered to maintain their aesthetics in extreme conditions.
- Can withstand snow, wind, water and zone-4 seismic loads.
- All the buildings shown below are still in use today.

#### Withstanding Mother Nature's Forces

According to the weather service and the US Geological Survey, Hurricane Ike's main peak surge happened within 2 to 4 miles of where Wildlife Biologist, Patrick Walther's office was located in the Texas Chenier Plains Refuge Complex in Sabine, Texas. Estimates indicate that the surge height was 18 to 19+ feet.

Stated Walther, "The impacts were both impressive to see mother nature's power or depressive to see the place you work leveled. But standing firm by the entrance road was the CXT concrete building. The force of the water and waves moved the building approximately 6 to 9 feet, but other than the plumbing being broken, the restrooms were fine. Not a vent or window damaged."