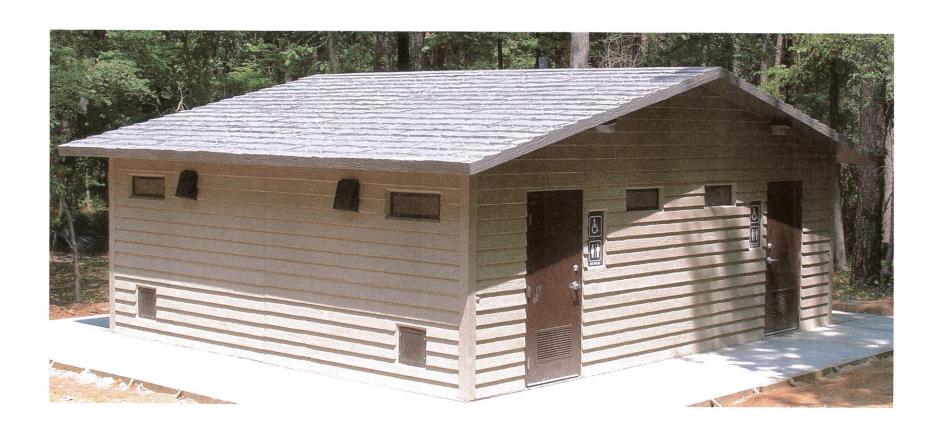

### Arapahoe

Arapahoe with chase restroom building. Standard features include simulated barnwood texture walls, simulated cedar shake textured roof, vitreous china fixtures, interior and exterior lights, off loaded and setup at site.