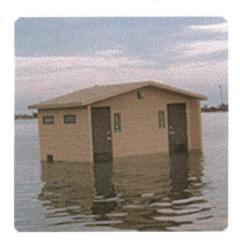

#### Withstanding Mother Nature's Forces

According to the weather service and the US Geological Survey, Hurricane Ike's main peak surge happened within 2 to 4 miles of where Wildlife Biologist, Patrick Walther's office was located in the Texas Chenier Plains Refuge Complex in Sabine, Texas. Estimates indicate that the surge height was 18 to 19+ feet.

Stated Walther, "The impacts were both impressive to see mother nature's power or depressive to see the place you work leveled. But standing firm by the entrance road was the CXT concrete building. The force of the water and waves moved the building approximately 6 to 9 feet, but other than the plumbing being broken, the restrooms were fine. Not a vent or window damaged."