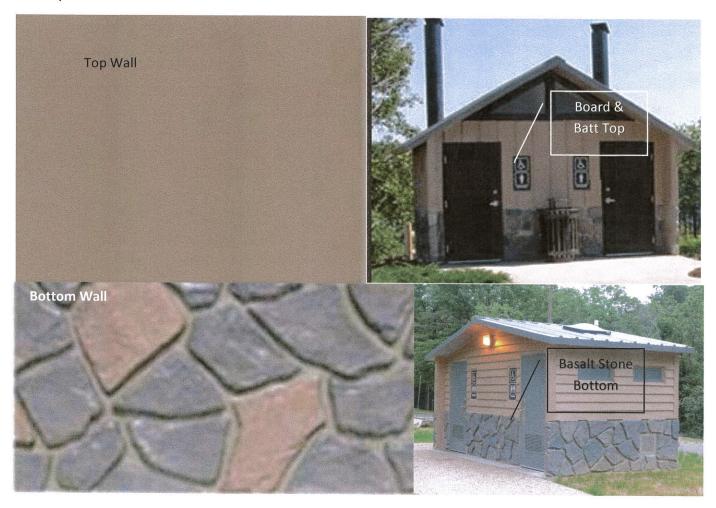

### Arapahoe

Arapahoe with chase restroom building. Standard features include simulated barnwood texture walls, simulated cedar shake textured roof, vitreous china fixtures, interior and exterior lights, off loaded and setup at site.